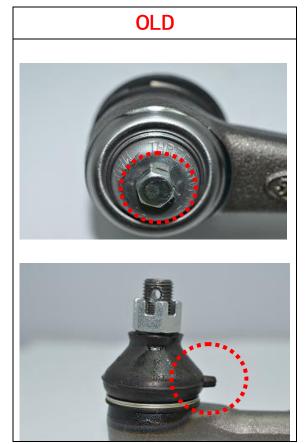

#### $\underline{Product\ Information(\underline{1})}$

lacktriangle The following Item will change from Metal type to Plastic type as shown in the following pictures.

| 555 No.  | The new shipment starts from |  |  |
|----------|------------------------------|--|--|
| SE-2692  | IMMEDIATLY                   |  |  |
| SE-2212R | IMMEDIATLY                   |  |  |
| SE-2212L | IMMEDIATLY                   |  |  |