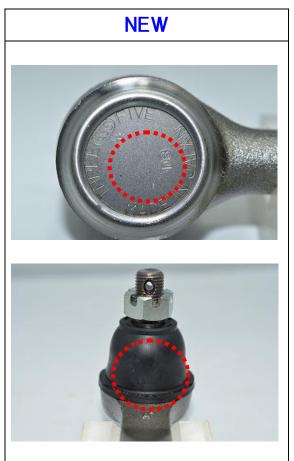

## $\underline{Product\ Information @}$

◆The Stabilizer Link will be changed as shown in the following pictures.

| 555 No.   | The new shipment starts from |  |  |
|-----------|------------------------------|--|--|
| SL-1635   | IMMEDIATLY                   |  |  |
| SL-1635-M | IMMEDIATLY                   |  |  |