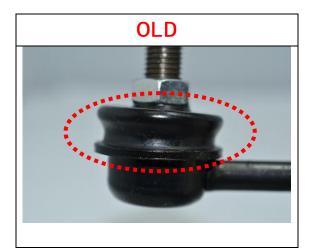

## $\underline{Product\ Information @}$

◆The Stabilizer Link will be changed as shown in the following pictures.

| 555 No.   | The new shipment starts from |  |  |
|-----------|------------------------------|--|--|
| SL-1635   | IMMEDIATLY                   |  |  |
| SL-1635-M | IMMEDIATLY                   |  |  |