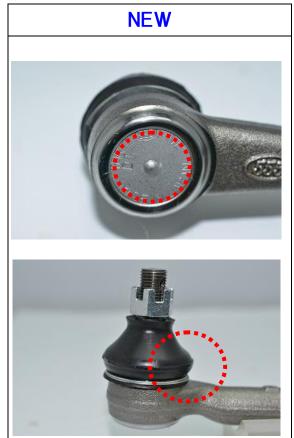

### $\underline{ Product\ Information @}$

lacktriangle The following Item will change from Metal type to Plastic type as shown in the following pictures.

| 555 No.  | The new shipment starts from |  |  |
|----------|------------------------------|--|--|
| SE-4641R | BEGINNING OF MAY, 2015       |  |  |
| SE-4641L | BEGINNING OF MAY, 2015       |  |  |