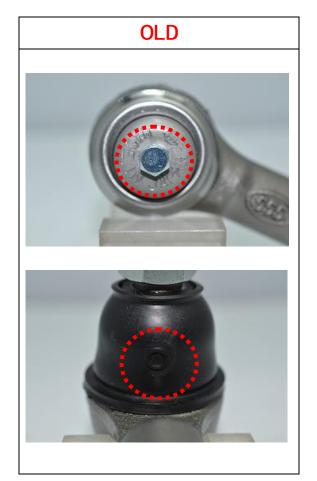

#### $\underline{Product\ Information(\underline{1})}$

lacktriangle The following Item will change from Metal type to Plastic type as shown in the following pictures.

| 555 No.  | The new shipment starts from |  |  |
|----------|------------------------------|--|--|
| SE-2692  | IMMEDIATLY                   |  |  |
| SE-2212R | IMMEDIATLY                   |  |  |
| SE-2212L | IMMEDIATLY                   |  |  |