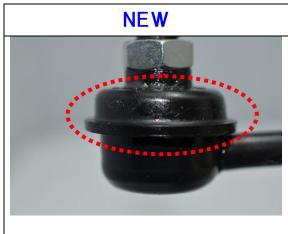

## $\underline{Product\ Information @}$

◆The Stabilizer Link will be changed as shown in the following pictures.

| 555 No.   | The new shipment starts from |  |  |
|-----------|------------------------------|--|--|
| SL-1635   | IMMEDIATLY                   |  |  |
| SL-1635-M | IMMEDIATLY                   |  |  |